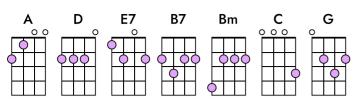

## Here Comes The Sun The Beatles

Intro (2x)

A D E7

A

Here comes the sun (doo doo doo doo) D B7 Here comes the sun

A D A Bm A E7 It's alright

Α

Little darling D E7 It's been a long cold lonely winter A Little darling D E7 It feels like years since it's been here