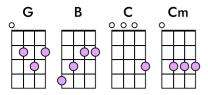

## Creep Radiohead

Intro

G B C Cm

Vers 1

G B

When you were here before, couldn't look you in the eyes

You look like an angel, your skin makes me cry

You float like a feather in a beautiful weather